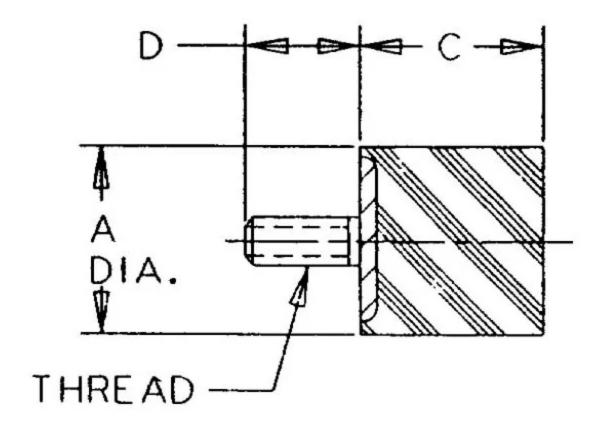

## Specifications

| COMPRESSION STATIC LOAD (LBS)         | 142                |  |
|---------------------------------------|--------------------|--|
| COMPRESSION STATIC LOAD (N)           | 631                |  |
| COMPRESSION - SPRING RATE KC (LBS/IN) | 186                |  |
| COMPRESSION - SPRING RATE KC (N/MM)   | 1052               |  |
| A (IN)                                | 1                  |  |
| C (IN)                                | 0.25               |  |
| D (IN)                                | 0.71               |  |
| THREAD SIZE                           | M6                 |  |
| DUROMETER                             | 43                 |  |
| ELASTOMER                             | Natural Rubber     |  |
| THREAD TYPE                           | Metric             |  |
| PRODUCT TYPE                          |                    |  |
| MANUFACTURER                          | RPM Mechanical Inc |  |
| TYPE                                  | 3                  |  |
| GRADE PER SAE J429                    | 1                  |  |