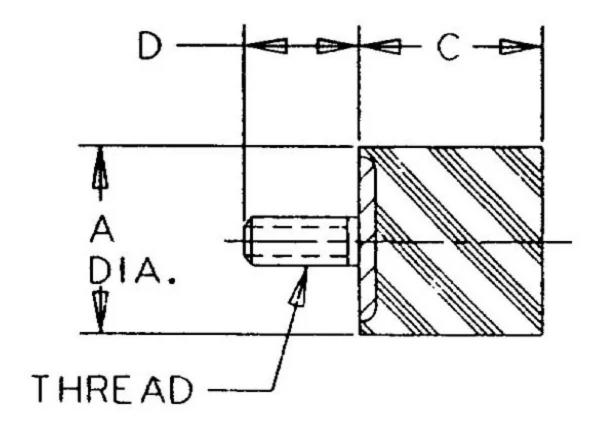

## Specifications

| COMPRESSION STATIC LOAD (LBS)         | 89                 |  |
|---------------------------------------|--------------------|--|
| COMPRESSION STATIC LOAD (N)           | 394                |  |
| COMPRESSION - SPRING RATE KC (LBS/IN) | 78                 |  |
| COMPRESSION - SPRING RATE KC (N/MM)   | 438                |  |
| A (IN)                                | 1                  |  |
| C (IN)                                | 0.31               |  |
| D (IN)                                | 0.71               |  |
| THREAD SIZE                           | M6                 |  |
| DUROMETER                             | 43                 |  |
| ELASTOMER                             | Natural Rubber     |  |
| THREAD TYPE                           | Metric             |  |
| PRODUCT TYPE                          |                    |  |
| MANUFACTURER                          | RPM Mechanical Inc |  |
| TYPE                                  | 3                  |  |
| GRADE PER SAE J429                    | 1                  |  |