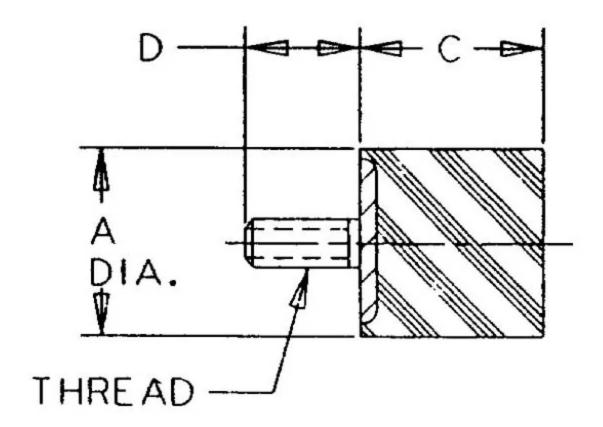

## Specifications

| COMPRESSION STATIC LOAD (LBS)         | 68                 |  |
|---------------------------------------|--------------------|--|
| COMPRESSION STATIC LOAD (N)           | 302                |  |
| COMPRESSION - SPRING RATE KC (LBS/IN) | 44                 |  |
| COMPRESSION - SPRING RATE KC (N/MM)   | 251                |  |
| A (IN)                                | 1                  |  |
| C (IN)                                | 0.39               |  |
| D (IN)                                | 0.71               |  |
| THREAD SIZE                           | M6                 |  |
| DUROMETER                             | 43                 |  |
| ELASTOMER                             | Natural Rubber     |  |
| THREAD TYPE                           | Metric             |  |
| PRODUCT TYPE                          |                    |  |
| MANUFACTURER                          | RPM Mechanical Inc |  |
| TYPE                                  | 3                  |  |
| GRADE PER SAE J429                    | 1                  |  |