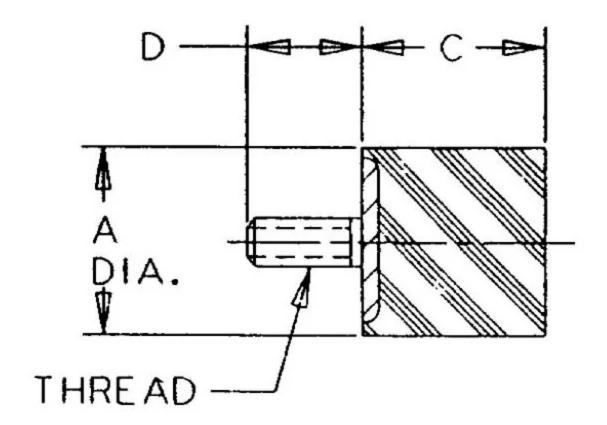

## Specifications

| COMPRESSION STATIC LOAD (LBS)         | 106                |  |
|---------------------------------------|--------------------|--|
| COMPRESSION STATIC LOAD (N)           | 471                |  |
| COMPRESSION - SPRING RATE KC (LBS/IN) | 56                 |  |
| COMPRESSION - SPRING RATE KC (N/MM)   | 314                |  |
| A (IN)                                | 1                  |  |
| C (IN)                                | 0.47               |  |
| D (IN)                                | 0.71               |  |
| THREAD SIZE                           | M6                 |  |
| DUROMETER                             | 57                 |  |
| ELASTOMER                             | Natural Rubber     |  |
| THREAD TYPE                           | Metric             |  |
| PRODUCT TYPE                          |                    |  |
| MANUFACTURER                          | RPM Mechanical Inc |  |
| TYPE                                  | 3                  |  |
| GRADE PER SAE J429                    | 1                  |  |