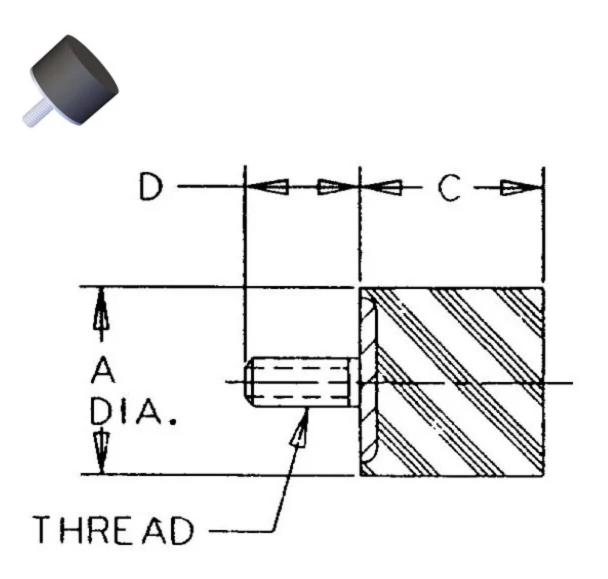

## Specifications

| COMPRESSION STATIC LOAD (LBS)         | 49                 |
|---------------------------------------|--------------------|
| COMPRESSION STATIC LOAD (N)           | 216                |
| COMPRESSION - SPRING RATE KC (LBS/IN) | 20                 |
| COMPRESSION - SPRING RATE KC (N/MM)   | 111                |
| A (IN)                                | 1                  |
| C (IN)                                | 0.59               |
| D (IN)                                | 0.71               |
| THREAD SIZE                           | M6                 |
| DUROMETER                             | 43                 |
| ELASTOMER                             | Natural Rubber     |
| THREAD TYPE                           | Metric             |
| PRODUCT TYPE                          |                    |
| MANUFACTURER                          | RPM Mechanical Inc |
| ТҮРЕ                                  | 3                  |
| GRADE PER SAE J429                    | 1                  |