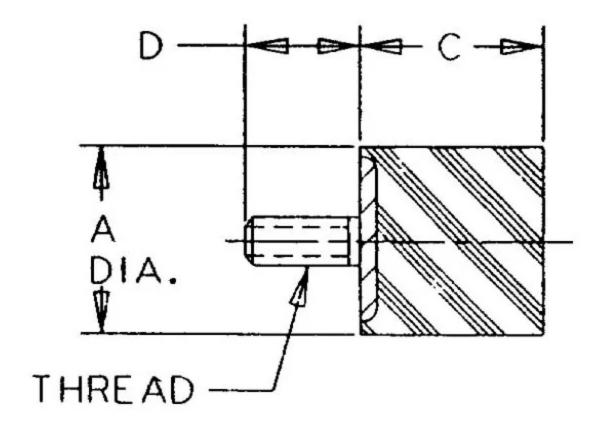

## Specifications

| COMPRESSION STATIC LOAD (LBS)         | 37                 |  |
|---------------------------------------|--------------------|--|
| COMPRESSION STATIC LOAD (N)           | 164                |  |
| COMPRESSION - SPRING RATE KC (LBS/IN) | 7                  |  |
| COMPRESSION - SPRING RATE KC (N/MM)   | 42                 |  |
| A (IN)                                | 1                  |  |
| C (IN)                                | 1                  |  |
| D (IN)                                | 0.71               |  |
| THREAD SIZE                           | M6                 |  |
| DUROMETER                             | 43                 |  |
| ELASTOMER                             | Natural Rubber     |  |
| THREAD TYPE                           | Metric             |  |
| PRODUCT TYPE                          |                    |  |
| MANUFACTURER                          | RPM Mechanical Inc |  |
| TYPE                                  | 3                  |  |
| GRADE PER SAE J429                    | 1                  |  |