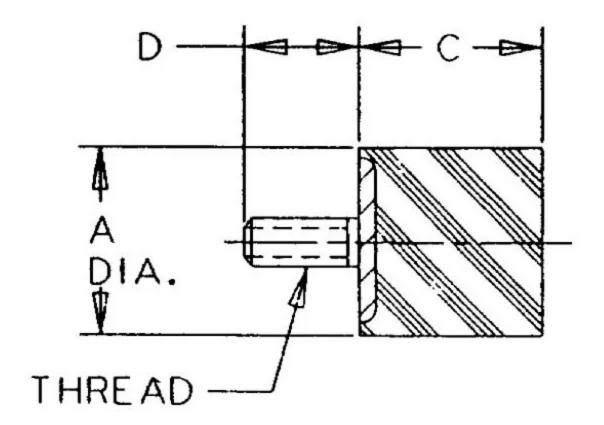

## Specifications

| COMPRESSION STATIC LOAD (LBS)         | 261                |  |
|---------------------------------------|--------------------|--|
| COMPRESSION STATIC LOAD (N)           | 1160               |  |
| COMPRESSION - SPRING RATE KC (LBS/IN) | 342                |  |
| COMPRESSION - SPRING RATE KC (N/MM)   | 1934               |  |
| A (IN)                                | 1.18               |  |
| C (IN)                                | 0.24               |  |
| D (IN)                                | 0.79               |  |
| THREAD SIZE                           | M8                 |  |
| DUROMETER                             | 43                 |  |
| ELASTOMER                             | Natural Rubber     |  |
| THREAD TYPE                           | Metric             |  |
| PRODUCT TYPE                          |                    |  |
| MANUFACTURER                          | RPM Mechanical Inc |  |
| TYPE                                  | 3                  |  |
| GRADE PER SAE J429                    | 1                  |  |