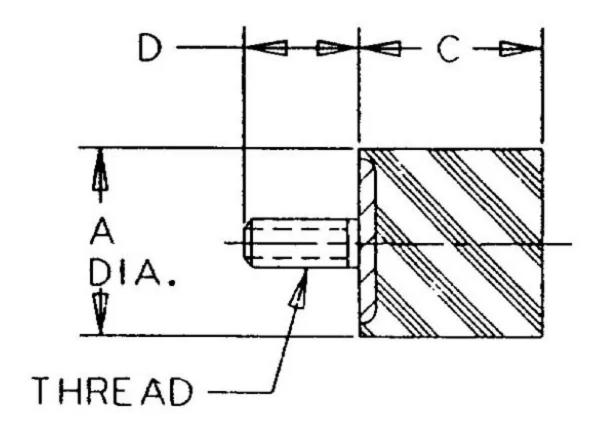

## Specifications

| COMPRESSION STATIC LOAD (LBS)         | 784                |  |
|---------------------------------------|--------------------|--|
| COMPRESSION STATIC LOAD (N)           | 3487               |  |
| COMPRESSION - SPRING RATE KC (LBS/IN) | 1028               |  |
| COMPRESSION - SPRING RATE KC (N/MM)   | 5812               |  |
| A (IN)                                | 1.18               |  |
| C (IN)                                | 0.24               |  |
| D (IN)                                | 0.79               |  |
| THREAD SIZE                           | M8                 |  |
| DUROMETER                             | 68                 |  |
| ELASTOMER                             | Natural Rubber     |  |
| THREAD TYPE                           | Metric             |  |
| PRODUCT TYPE                          |                    |  |
| MANUFACTURER                          | RPM Mechanical Inc |  |
| TYPE                                  | 3                  |  |
| GRADE PER SAE J429                    | 1                  |  |