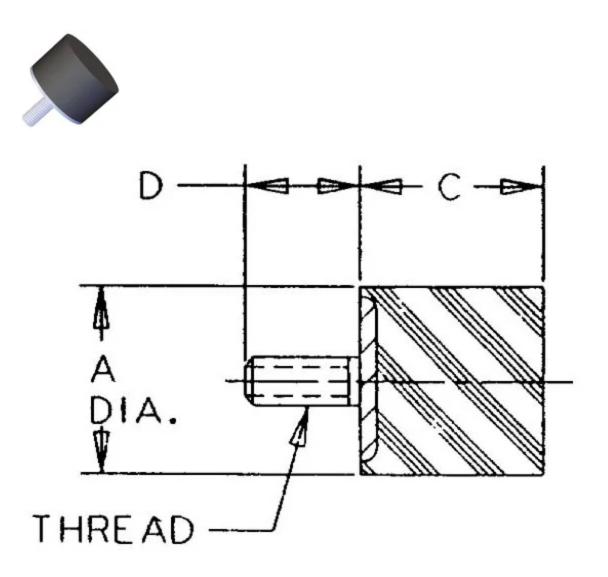

## Specifications

| COMPRESSION STATIC LOAD (LBS)         | 115                |
|---------------------------------------|--------------------|
| COMPRESSION STATIC LOAD (N)           | 511                |
| COMPRESSION - SPRING RATE KC (LBS/IN) | 75                 |
| COMPRESSION - SPRING RATE KC (N/MM)   | 426                |
| A (IN)                                | 1.18               |
| C (IN)                                | 0.39               |
| D (IN)                                | 0.79               |
| THREAD SIZE                           | M8                 |
| DUROMETER                             | 43                 |
| ELASTOMER                             | Natural Rubber     |
| THREAD TYPE                           | Metric             |
| PRODUCT TYPE                          |                    |
| MANUFACTURER                          | RPM Mechanical Inc |
| ТҮРЕ                                  | 3                  |
| GRADE PER SAE J429                    | 1                  |