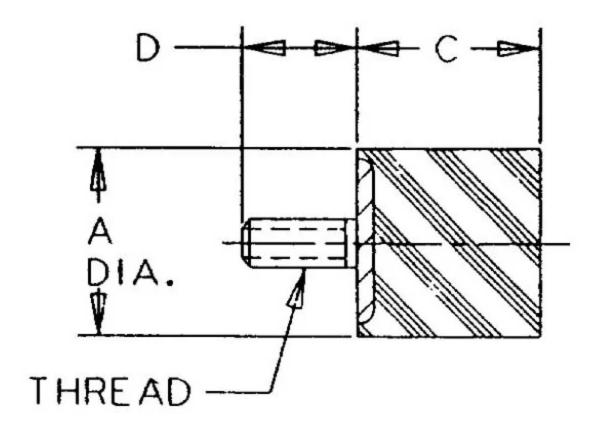

## Specifications

| COMPRESSION STATIC LOAD (LBS)         | 132                |  |
|---------------------------------------|--------------------|--|
| COMPRESSION STATIC LOAD (N)           | 588                |  |
| COMPRESSION - SPRING RATE KC (LBS/IN) | 46                 |  |
| COMPRESSION - SPRING RATE KC (N/MM)   | 262                |  |
| A (IN)                                | 1.18               |  |
| C (IN)                                | 0.67               |  |
| D (IN)                                | 0.79               |  |
| THREAD SIZE                           | M8                 |  |
| DUROMETER                             | 57                 |  |
| ELASTOMER                             | Natural Rubber     |  |
| THREAD TYPE                           | Metric             |  |
| PRODUCT TYPE                          |                    |  |
| MANUFACTURER                          | RPM Mechanical Inc |  |
| TYPE                                  | 3                  |  |
| GRADE PER SAE J429                    | 1                  |  |