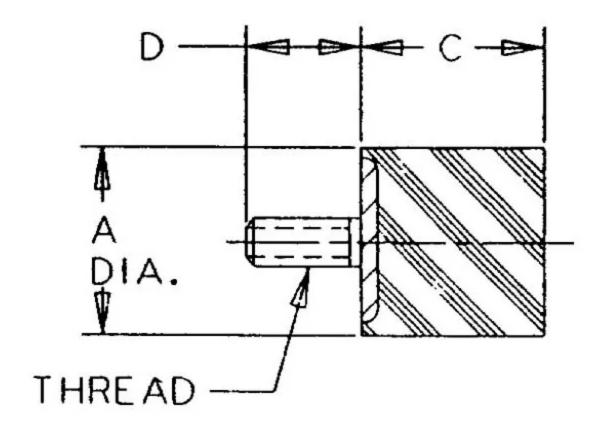

## VMD-3017P

in Sandwich Mounts (Metric Thread) Type 3

## Specifications

| COMPRESSION STATIC LOAD (LBS)         | 215                |  |
|---------------------------------------|--------------------|--|
| COMPRESSION STATIC LOAD (N)           | 955                |  |
| COMPRESSION - SPRING RATE KC (LBS/IN) | 75                 |  |
| COMPRESSION - SPRING RATE KC (N/MM)   | 424                |  |
| A (IN)                                | 1.18               |  |
| C (IN)                                | 0.67               |  |
| D (IN)                                | 0.79               |  |
| THREAD SIZE                           | M8                 |  |
| DUROMETER                             | 68                 |  |
| ELASTOMER                             | Natural Rubber     |  |
| THREAD TYPE                           | Metric             |  |
| PRODUCT TYPE                          |                    |  |
| MANUFACTURER                          | RPM Mechanical Inc |  |
| TYPE                                  | 3                  |  |
| GRADE PER SAE J429                    | 1                  |  |