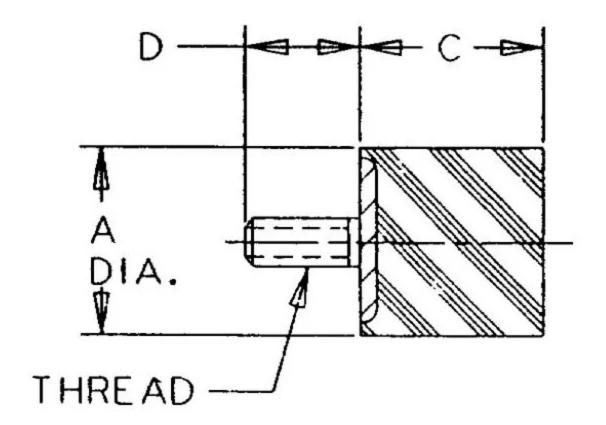

## Specifications

| COMPRESSION STATIC LOAD (LBS)         | 65                 |  |
|---------------------------------------|--------------------|--|
| COMPRESSION STATIC LOAD (N)           | 289                |  |
| COMPRESSION - SPRING RATE KC (LBS/IN) | 19                 |  |
| COMPRESSION - SPRING RATE KC (N/MM)   | 107                |  |
| A (IN)                                | 1.18               |  |
| C (IN)                                | 0.79               |  |
| D (IN)                                | 0.79               |  |
| THREAD SIZE                           | M8                 |  |
| DUROMETER                             | 43                 |  |
| ELASTOMER                             | Natural Rubber     |  |
| THREAD TYPE                           | Metric             |  |
| PRODUCT TYPE                          |                    |  |
| MANUFACTURER                          | RPM Mechanical Inc |  |
| TYPE                                  | 3                  |  |
| GRADE PER SAE J429                    | 1                  |  |