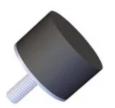

## Vibration Bumper Foot

- Economical.
- Compact and lightweight.
- Easy to install.
- Maintenance-free.

RPM Rubber Flex Bobbin Sandwich Mounts are designed to protect equipment and machinery against damaging vibration. This family of mounts has excellent capacity for energy control. Constructed with high-strength bonds and specially compounded elastomers, these mounts provide high load-carrying capacity and assure long life.