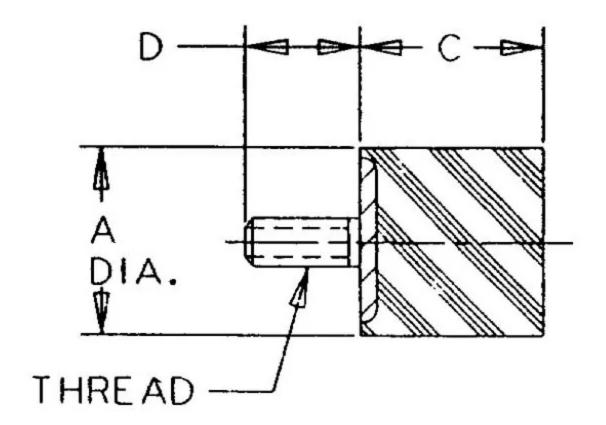

## Specifications

| COMPRESSION STATIC LOAD (LBS)         | 512                |  |
|---------------------------------------|--------------------|--|
| COMPRESSION STATIC LOAD (N)           | 2279               |  |
| COMPRESSION - SPRING RATE KC (LBS/IN) | 336                |  |
| COMPRESSION - SPRING RATE KC (N/MM)   | 1899               |  |
| A (IN)                                | 1.57               |  |
| C (IN)                                | 0.38               |  |
| D (IN)                                | 0.91               |  |
| THREAD SIZE                           | M8                 |  |
| DUROMETER                             | 57                 |  |
| ELASTOMER                             | Natural Rubber     |  |
| THREAD TYPE                           | Metric             |  |
| PRODUCT TYPE                          |                    |  |
| MANUFACTURER                          | RPM Mechanical Inc |  |
| TYPE                                  | 3                  |  |
| GRADE PER SAE J429                    | 1                  |  |