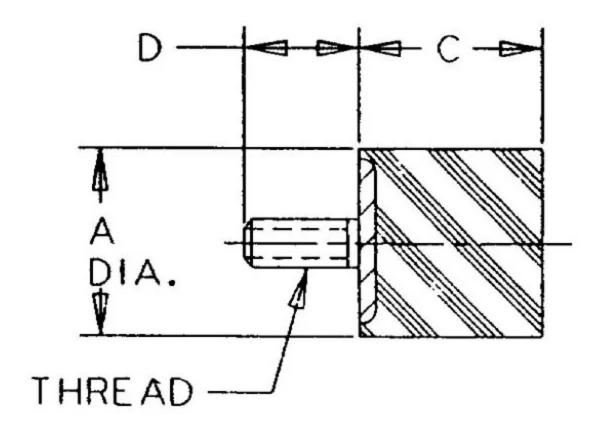

## Specifications

| COMPRESSION STATIC LOAD (LBS)         | 118                |  |
|---------------------------------------|--------------------|--|
| COMPRESSION STATIC LOAD (N)           | 524                |  |
| COMPRESSION - SPRING RATE KC (LBS/IN) | 27                 |  |
| COMPRESSION - SPRING RATE KC (N/MM)   | 152                |  |
| A (IN)                                | 1.57               |  |
| C (IN)                                | 1                  |  |
| D (IN)                                | 0.91               |  |
| THREAD SIZE                           | M8                 |  |
| DUROMETER                             | 43                 |  |
| ELASTOMER                             | Natural Rubber     |  |
| THREAD TYPE                           | Metric             |  |
| PRODUCT TYPE                          |                    |  |
| MANUFACTURER                          | RPM Mechanical Inc |  |
| TYPE                                  | 3                  |  |
| GRADE PER SAE J429                    | 1                  |  |