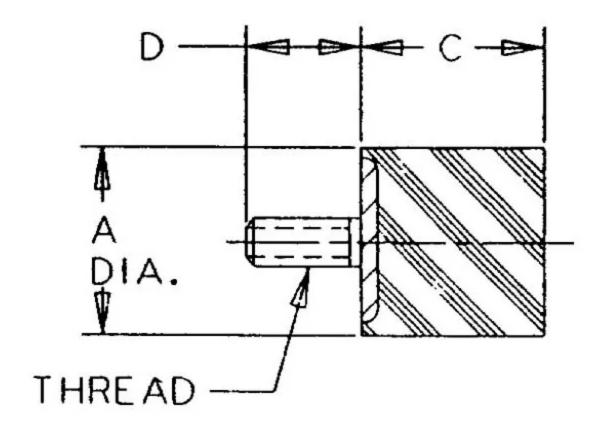

## Specifications

| COMPRESSION STATIC LOAD (LBS)         | 206                |  |
|---------------------------------------|--------------------|--|
| COMPRESSION STATIC LOAD (N)           | 916                |  |
| COMPRESSION - SPRING RATE KC (LBS/IN) | 42                 |  |
| COMPRESSION - SPRING RATE KC (N/MM)   | 235                |  |
| A (IN)                                | 1.57               |  |
| C (IN)                                | 1.1                |  |
| D (IN)                                | 0.91               |  |
| THREAD SIZE                           | M8                 |  |
| DUROMETER                             | 57                 |  |
| ELASTOMER                             | Natural Rubber     |  |
| THREAD TYPE                           | Metric             |  |
| PRODUCT TYPE                          |                    |  |
| MANUFACTURER                          | RPM Mechanical Inc |  |
| TYPE                                  | 3                  |  |
| GRADE PER SAE J429                    | 1                  |  |