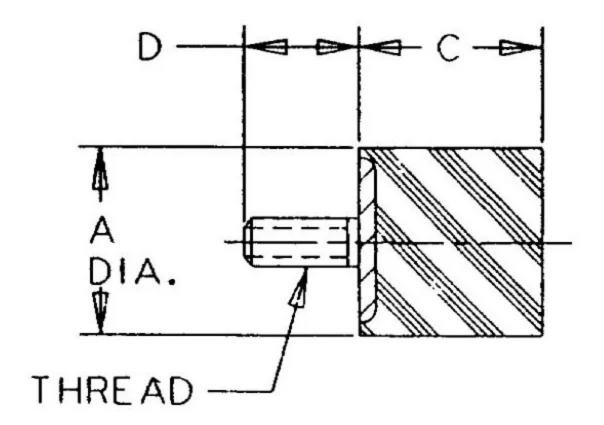

in Sandwich Mounts (Metric Thread) Type 3

## Specifications

| COMPRESSION STATIC LOAD (LBS)         | 334                |  |
|---------------------------------------|--------------------|--|
| COMPRESSION STATIC LOAD (N)           | 1487               |  |
| COMPRESSION - SPRING RATE KC (LBS/IN) | 67                 |  |
| COMPRESSION - SPRING RATE KC (N/MM)   | 381                |  |
| A (IN)                                | 1.57               |  |
| C (IN)                                | 1.1                |  |
| D (IN)                                | 0.91               |  |
| THREAD SIZE                           | M8                 |  |
| DUROMETER                             | 68                 |  |
| ELASTOMER                             | Natural Rubber     |  |
| THREAD TYPE                           | Metric             |  |
| PRODUCT TYPE                          |                    |  |
| MANUFACTURER                          | RPM Mechanical Inc |  |
| TYPE                                  | 3                  |  |
| GRADE PER SAE J429                    | 1                  |  |