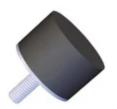

## Vibration Bumper Foot

- Economical.
- Compact and lightweight.
- Easy to install.
- Maintenance-free.

RPM Rubber Flex Bobbin Sandwich Mounts are designed to protect equipment and machinery against damaging vibration. This family of mounts has excellent capacity for energy control. Constructed with high-strength bonds and specially compounded elastomers, these mounts provide high load-carrying capacity and assure long life.

The simple design and unitized construction provide low-cost mounting systems which are compact, lightweight, easy to install and maintenance-free.

Typical applications for Rubber Flex Bobbin Sandwich Mounts include business machines, motorcycles, heating, ventilating and air conditioning equipment, light motors, appliances, shipping containers, feeders, compactors and vibratory rollers.