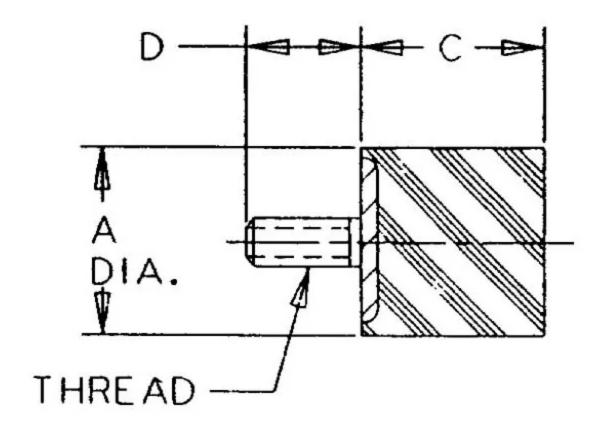

## Specifications

| COMPRESSION STATIC LOAD (LBS)         | 199                |  |
|---------------------------------------|--------------------|--|
| COMPRESSION STATIC LOAD (N)           | 888                |  |
| COMPRESSION - SPRING RATE KC (LBS/IN) | 37                 |  |
| COMPRESSION - SPRING RATE KC (N/MM)   | 211                |  |
| A (IN)                                | 1.57               |  |
| C (IN)                                | 1.18               |  |
| D (IN)                                | 0.91               |  |
| THREAD SIZE                           | M8                 |  |
| DUROMETER                             | 57                 |  |
| ELASTOMER                             | Natural Rubber     |  |
| THREAD TYPE                           | Metric             |  |
| PRODUCT TYPE                          |                    |  |
| MANUFACTURER                          | RPM Mechanical Inc |  |
| TYPE                                  | 3                  |  |
| GRADE PER SAE J429                    | 1                  |  |