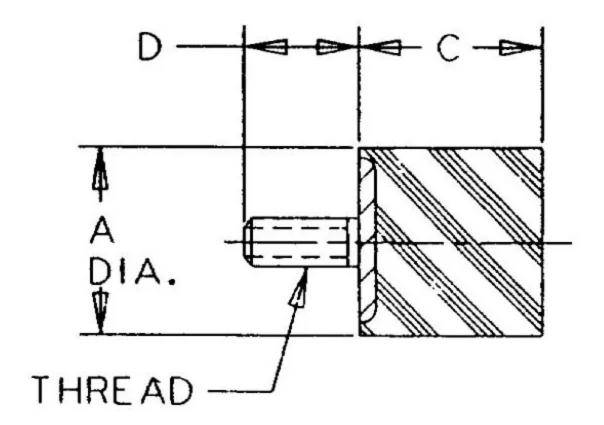

## Specifications

| COMPRESSION STATIC LOAD (LBS)         | 108                |  |
|---------------------------------------|--------------------|--|
| COMPRESSION STATIC LOAD (N)           | 479                |  |
| COMPRESSION - SPRING RATE KC (LBS/IN) | 20                 |  |
| COMPRESSION - SPRING RATE KC (N/MM)   | 114                |  |
| A (IN)                                | 1.57               |  |
| C (IN)                                | 1.18               |  |
| D (IN)                                | 0.91               |  |
| THREAD SIZE                           | M8                 |  |
| DUROMETER                             | 43                 |  |
| ELASTOMER                             | Natural Rubber     |  |
| THREAD TYPE                           | Metric             |  |
| PRODUCT TYPE                          |                    |  |
| MANUFACTURER                          | RPM Mechanical Inc |  |
| TYPE                                  | 3                  |  |
| GRADE PER SAE J429                    | 1                  |  |