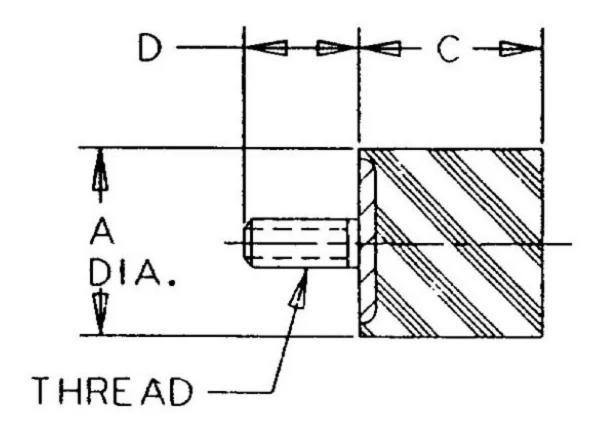

in Sandwich Mounts (Metric Thread) Type 3

## Specifications

| COMPRESSION STATIC LOAD (LBS)         | 324                |  |
|---------------------------------------|--------------------|--|
| COMPRESSION STATIC LOAD (N)           | 1440               |  |
| COMPRESSION - SPRING RATE KC (LBS/IN) | 61                 |  |
| COMPRESSION - SPRING RATE KC (N/MM)   | 343                |  |
| A (IN)                                | 1.57               |  |
| C (IN)                                | 1.18               |  |
| D (IN)                                | 0.91               |  |
| THREAD SIZE                           | M8                 |  |
| DUROMETER                             | 68                 |  |
| ELASTOMER                             | Natural Rubber     |  |
| THREAD TYPE                           | Metric             |  |
| PRODUCT TYPE                          |                    |  |
| MANUFACTURER                          | RPM Mechanical Inc |  |
| TYPE                                  | 3                  |  |
| GRADE PER SAE J429                    | 1                  |  |