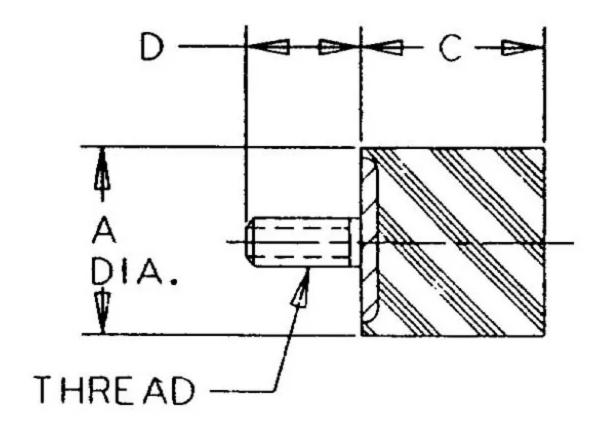

## Specifications

| COMPRESSION STATIC LOAD (LBS)         | 173                |  |
|---------------------------------------|--------------------|--|
| COMPRESSION STATIC LOAD (N)           | 769                |  |
| COMPRESSION - SPRING RATE KC (LBS/IN) | 21                 |  |
| COMPRESSION - SPRING RATE KC (N/MM)   | 119                |  |
| A (IN)                                | 1.57               |  |
| C (IN)                                | 1.75               |  |
| D (IN)                                | 0.91               |  |
| THREAD SIZE                           | M8                 |  |
| DUROMETER                             | 57                 |  |
| ELASTOMER                             | Natural Rubber     |  |
| THREAD TYPE                           | Metric             |  |
| PRODUCT TYPE                          |                    |  |
| MANUFACTURER                          | RPM Mechanical Inc |  |
| TYPE                                  | 3                  |  |
| GRADE PER SAE J429                    | 1                  |  |