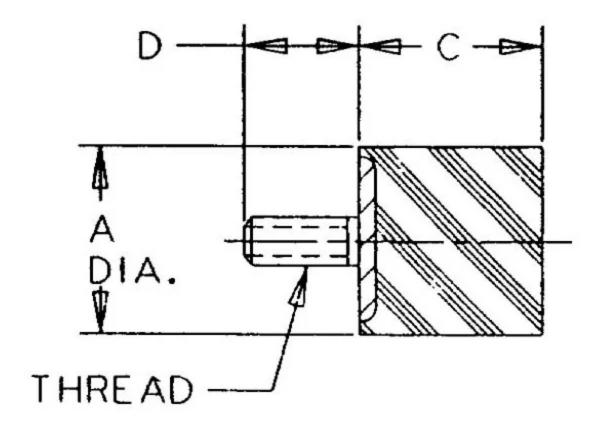

## Specifications

| COMPRESSION STATIC LOAD (LBS)         | 281                |  |
|---------------------------------------|--------------------|--|
| COMPRESSION STATIC LOAD (N)           | 1248               |  |
| COMPRESSION - SPRING RATE KC (LBS/IN) | 34                 |  |
| COMPRESSION - SPRING RATE KC (N/MM)   | 194                |  |
| A (IN)                                | 1.57               |  |
| C (IN)                                | 1.75               |  |
| D (IN)                                | 0.91               |  |
| THREAD SIZE                           | M8                 |  |
| DUROMETER                             | 68                 |  |
| ELASTOMER                             | Natural Rubber     |  |
| THREAD TYPE                           | Metric             |  |
| PRODUCT TYPE                          |                    |  |
| MANUFACTURER                          | RPM Mechanical Inc |  |
| TYPE                                  | 3                  |  |
| GRADE PER SAE J429                    | 1                  |  |