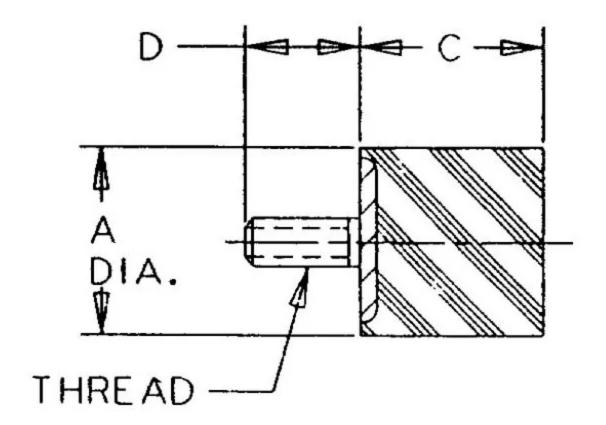

## Specifications

| COMPRESSION STATIC LOAD (LBS)         | 1559               |  |
|---------------------------------------|--------------------|--|
| COMPRESSION STATIC LOAD (N)           | 6934               |  |
| COMPRESSION - SPRING RATE KC (LBS/IN) | 1363               |  |
| COMPRESSION - SPRING RATE KC (N/MM)   | 7704               |  |
| A (IN)                                | 2                  |  |
| C (IN)                                | 0.35               |  |
| D (IN)                                | 1.1                |  |
| THREAD SIZE                           | M10                |  |
| DUROMETER                             | 57                 |  |
| ELASTOMER                             | Natural Rubber     |  |
| THREAD TYPE                           | Metric             |  |
| PRODUCT TYPE                          |                    |  |
| MANUFACTURER                          | RPM Mechanical Inc |  |
| TYPE                                  | 3                  |  |
| GRADE PER SAE J429                    | 1                  |  |