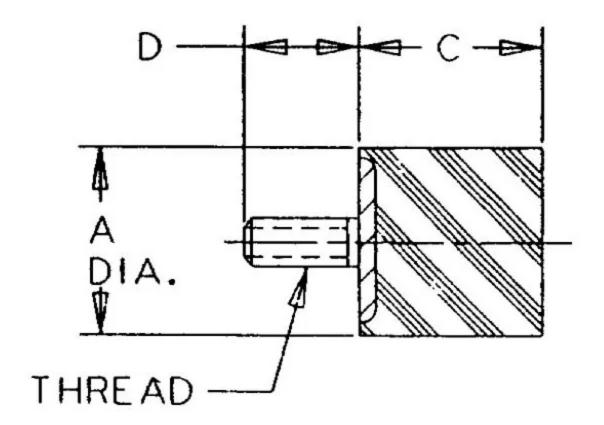

## Specifications

| COMPRESSION STATIC LOAD (LBS)         | 677                |  |
|---------------------------------------|--------------------|--|
| COMPRESSION STATIC LOAD (N)           | 3013               |  |
| COMPRESSION - SPRING RATE KC (LBS/IN) | 508                |  |
| COMPRESSION - SPRING RATE KC (N/MM)   | 2870               |  |
| A (IN)                                | 2                  |  |
| C (IN)                                | 0.38               |  |
| D (IN)                                | 1.1                |  |
| THREAD SIZE                           | M10                |  |
| DUROMETER                             | 43                 |  |
| ELASTOMER                             | Natural Rubber     |  |
| THREAD TYPE                           | Metric             |  |
| PRODUCT TYPE                          |                    |  |
| MANUFACTURER                          | RPM Mechanical Inc |  |
| TYPE                                  | 3                  |  |
| GRADE PER SAE J429                    | 1                  |  |