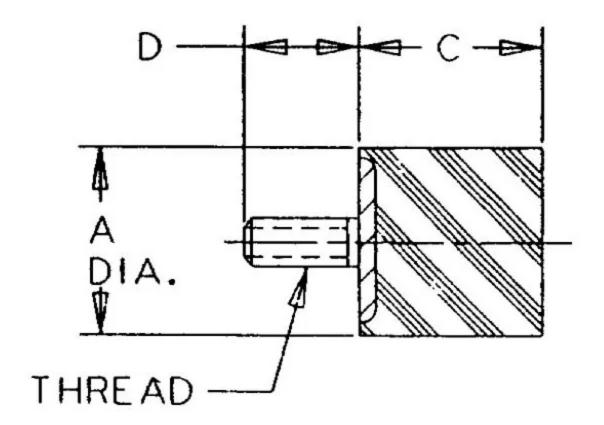

## Specifications

| COMPRESSION STATIC LOAD (LBS)         | 1065               |  |
|---------------------------------------|--------------------|--|
| COMPRESSION STATIC LOAD (N)           | 4790               |  |
| COMPRESSION - SPRING RATE KC (LBS/IN) | 466                |  |
| COMPRESSION - SPRING RATE KC (N/MM)   | 2633               |  |
| A (IN)                                | 2                  |  |
| C (IN)                                | 0.59               |  |
| D (IN)                                | 1.1                |  |
| THREAD SIZE                           | M10                |  |
| DUROMETER                             | 68                 |  |
| ELASTOMER                             | Natural Rubber     |  |
| THREAD TYPE                           | Metric             |  |
| PRODUCT TYPE                          |                    |  |
| MANUFACTURER                          | RPM Mechanical Inc |  |
| TYPE                                  | 3                  |  |
| GRADE PER SAE J429                    | 1                  |  |