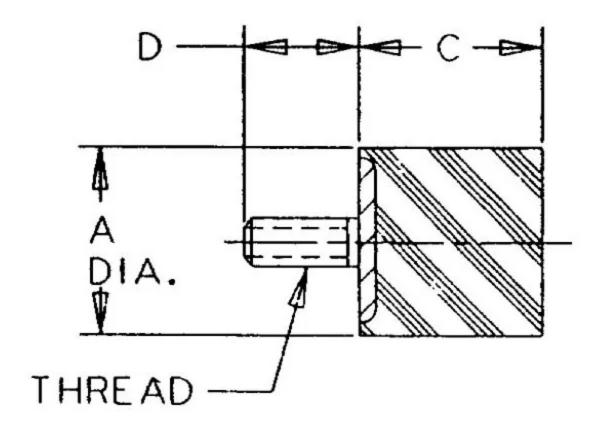

## Specifications

| COMPRESSION STATIC LOAD (LBS)         | 305                |  |
|---------------------------------------|--------------------|--|
| COMPRESSION STATIC LOAD (N)           | 1357               |  |
| COMPRESSION - SPRING RATE KC (LBS/IN) | 114                |  |
| COMPRESSION - SPRING RATE KC (N/MM)   | 646                |  |
| A (IN)                                | 2                  |  |
| C (IN)                                | 0.67               |  |
| D (IN)                                | 1.1                |  |
| THREAD SIZE                           | M10                |  |
| DUROMETER                             | 43                 |  |
| ELASTOMER                             | Natural Rubber     |  |
| THREAD TYPE                           | Metric             |  |
| PRODUCT TYPE                          |                    |  |
| MANUFACTURER                          | RPM Mechanical Inc |  |
| TYPE                                  | 3                  |  |
| GRADE PER SAE J429                    | 1                  |  |