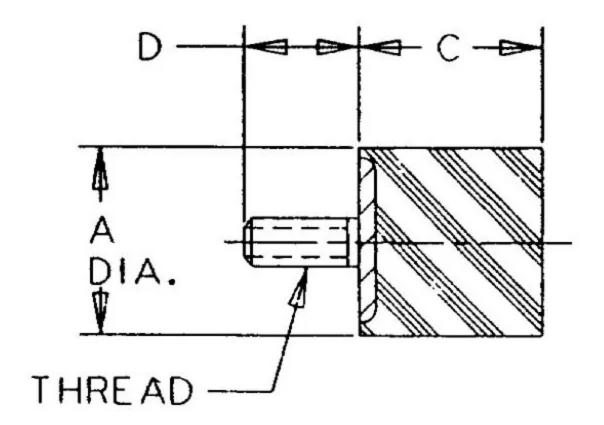

## Specifications

| COMPRESSION STATIC LOAD (LBS)         | 775                |  |
|---------------------------------------|--------------------|--|
| COMPRESSION STATIC LOAD (N)           | 3450               |  |
| COMPRESSION - SPRING RATE KC (LBS/IN) | 239                |  |
| COMPRESSION - SPRING RATE KC (N/MM)   | 1353               |  |
| A (IN)                                | 2                  |  |
| C (IN)                                | 0.79               |  |
| D (IN)                                | 1.1                |  |
| THREAD SIZE                           | M10                |  |
| DUROMETER                             | 68                 |  |
| ELASTOMER                             | Natural Rubber     |  |
| THREAD TYPE                           | Metric             |  |
| PRODUCT TYPE                          |                    |  |
| MANUFACTURER                          | RPM Mechanical Inc |  |
| TYPE                                  | 3                  |  |
| GRADE PER SAE J429                    | 1                  |  |