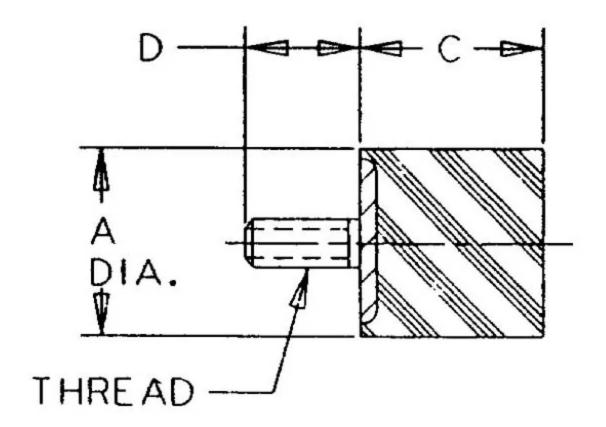

## Specifications

| COMPRESSION STATIC LOAD (LBS)         | 198                |  |
|---------------------------------------|--------------------|--|
| COMPRESSION STATIC LOAD (N)           | 883                |  |
| COMPRESSION - SPRING RATE KC (LBS/IN) | 42                 |  |
| COMPRESSION - SPRING RATE KC (N/MM)   | 235                |  |
| A (IN)                                | 2                  |  |
| C (IN)                                | 1.1                |  |
| D (IN)                                | 1.1                |  |
| THREAD SIZE                           | M10                |  |
| DUROMETER                             | 43                 |  |
| ELASTOMER                             | Natural Rubber     |  |
| THREAD TYPE                           | Metric             |  |
| PRODUCT TYPE                          |                    |  |
| MANUFACTURER                          | RPM Mechanical Inc |  |
| TYPE                                  | 3                  |  |
| GRADE PER SAE J429                    | 1                  |  |