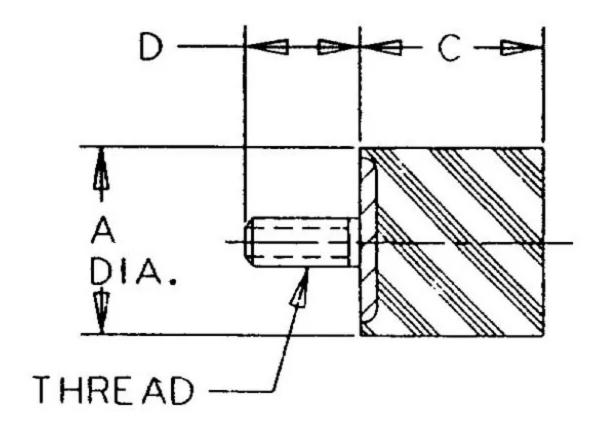

## Specifications

| COMPRESSION STATIC LOAD (LBS)         | 495                |  |
|---------------------------------------|--------------------|--|
| COMPRESSION STATIC LOAD (N)           | 2201               |  |
| COMPRESSION - SPRING RATE KC (LBS/IN) | 70                 |  |
| COMPRESSION - SPRING RATE KC (N/MM)   | 397                |  |
| A (IN)                                | 2                  |  |
| C (IN)                                | 1.57               |  |
| D (IN)                                | 1.1                |  |
| THREAD SIZE                           | M10                |  |
| DUROMETER                             | 68                 |  |
| ELASTOMER                             | Natural Rubber     |  |
| THREAD TYPE                           | Metric             |  |
| PRODUCT TYPE                          |                    |  |
| MANUFACTURER                          | RPM Mechanical Inc |  |
| TYPE                                  | 3                  |  |
| GRADE PER SAE J429                    | 1                  |  |