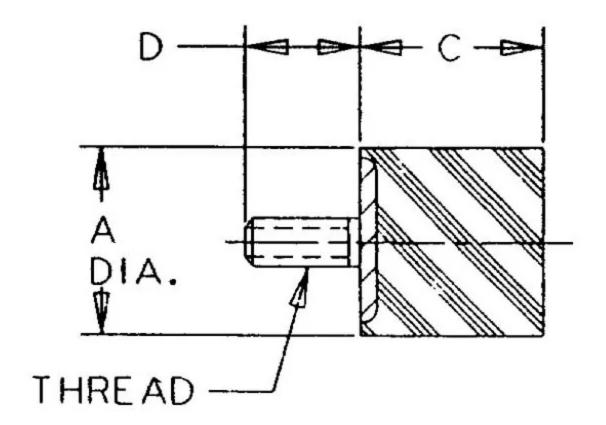

## Specifications

| COMPRESSION STATIC LOAD (LBS)         | 161                |  |
|---------------------------------------|--------------------|--|
| COMPRESSION STATIC LOAD (N)           | 718                |  |
| COMPRESSION - SPRING RATE KC (LBS/IN) | 22                 |  |
| COMPRESSION - SPRING RATE KC (N/MM)   | 123                |  |
| A (IN)                                | 2                  |  |
| C (IN)                                | 1.65               |  |
| D (IN)                                | 1.1                |  |
| THREAD SIZE                           | M10                |  |
| DUROMETER                             | 43                 |  |
| ELASTOMER                             | Natural Rubber     |  |
| THREAD TYPE                           | Metric             |  |
| PRODUCT TYPE                          |                    |  |
| MANUFACTURER                          | RPM Mechanical Inc |  |
| TYPE                                  | 3                  |  |
| GRADE PER SAE J429                    | 1                  |  |