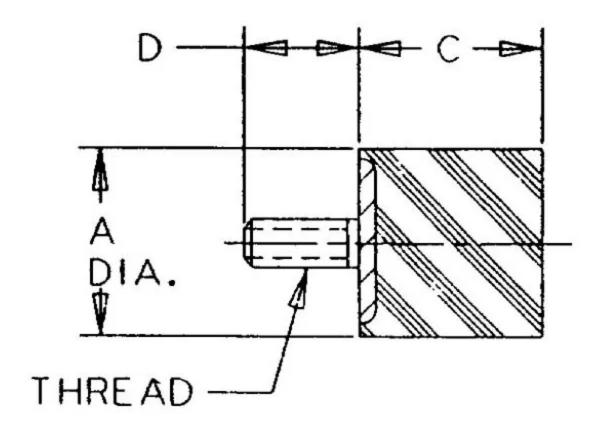

## Specifications

| COMPRESSION STATIC LOAD (LBS)         | 485                |  |
|---------------------------------------|--------------------|--|
| COMPRESSION STATIC LOAD (N)           | 2157               |  |
| COMPRESSION - SPRING RATE KC (LBS/IN) | 65                 |  |
| COMPRESSION - SPRING RATE KC (N/MM)   | 369                |  |
| A (IN)                                | 2                  |  |
| C (IN)                                | 1.65               |  |
| D (IN)                                | 1.1                |  |
| THREAD SIZE                           | M10                |  |
| DUROMETER                             | 68                 |  |
| ELASTOMER                             | Natural Rubber     |  |
| THREAD TYPE                           | Metric             |  |
| PRODUCT TYPE                          |                    |  |
| MANUFACTURER                          | RPM Mechanical Inc |  |
| TYPE                                  | 3                  |  |
| GRADE PER SAE J429                    | 1                  |  |