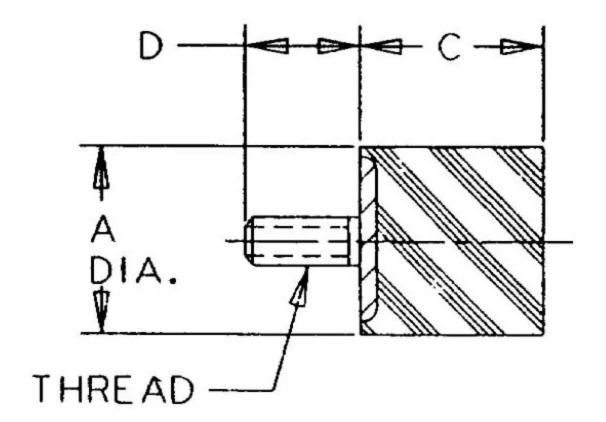

## VMD-6020D

in Sandwich Mounts (Metric Thread) Type 3

## Specifications

| COMPRESSION STATIC LOAD (LBS)         | 804                |  |
|---------------------------------------|--------------------|--|
| COMPRESSION STATIC LOAD (N)           | 3579               |  |
| COMPRESSION - SPRING RATE KC (LBS/IN) | 248                |  |
| COMPRESSION - SPRING RATE KC (N/MM)   | 1404               |  |
| A (IN)                                | 2.35               |  |
| C (IN)                                | 0.79               |  |
| D (IN)                                | 1.06               |  |
| THREAD SIZE                           | M10                |  |
| DUROMETER                             | 57                 |  |
| ELASTOMER                             | Natural Rubber     |  |
| THREAD TYPE                           | Metric             |  |
| PRODUCT TYPE                          |                    |  |
| MANUFACTURER                          | RPM Mechanical Inc |  |
| TYPE                                  | 3                  |  |
| GRADE PER SAE J429                    | 1                  |  |