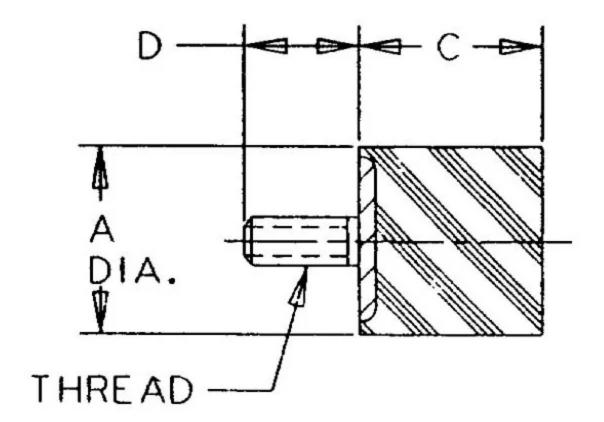

## Specifications

| COMPRESSION STATIC LOAD (LBS)         | 1306               |  |
|---------------------------------------|--------------------|--|
| COMPRESSION STATIC LOAD (N)           | 5808               |  |
| COMPRESSION - SPRING RATE KC (LBS/IN) | 403                |  |
| COMPRESSION - SPRING RATE KC (N/MM)   | 2278               |  |
| A (IN)                                | 2.35               |  |
| C (IN)                                | 0.79               |  |
| D (IN)                                | 1.06               |  |
| THREAD SIZE                           | M10                |  |
| DUROMETER                             | 68                 |  |
| ELASTOMER                             | Natural Rubber     |  |
| THREAD TYPE                           | Metric             |  |
| PRODUCT TYPE                          |                    |  |
| MANUFACTURER                          | RPM Mechanical Inc |  |
| TYPE                                  | 3                  |  |
| GRADE PER SAE J429                    | 1                  |  |