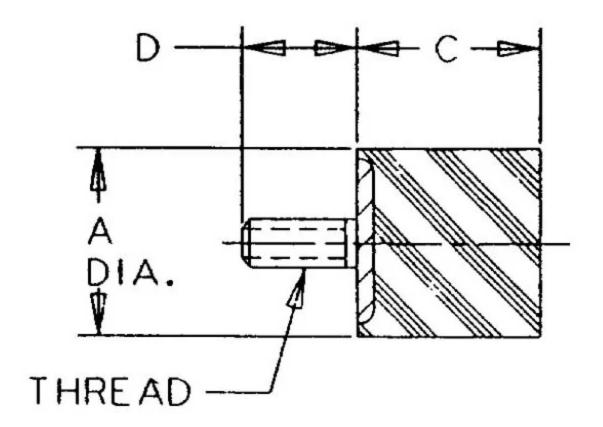

## Specifications

| COMPRESSION STATIC LOAD (LBS)         | 564                |  |
|---------------------------------------|--------------------|--|
| COMPRESSION STATIC LOAD (N)           | 2507               |  |
| COMPRESSION - SPRING RATE KC (LBS/IN) | 110                |  |
| COMPRESSION - SPRING RATE KC (N/MM)   | 619                |  |
| A (IN)                                | 2.35               |  |
| C (IN)                                | 1.18               |  |
| D (IN)                                | 1.06               |  |
| THREAD SIZE                           | M10                |  |
| DUROMETER                             | 57                 |  |
| ELASTOMER                             | Natural Rubber     |  |
| THREAD TYPE                           | Metric             |  |
| PRODUCT TYPE                          |                    |  |
| MANUFACTURER                          | RPM Mechanical Inc |  |
| TYPE                                  | 3                  |  |
| GRADE PER SAE J429                    | 1                  |  |