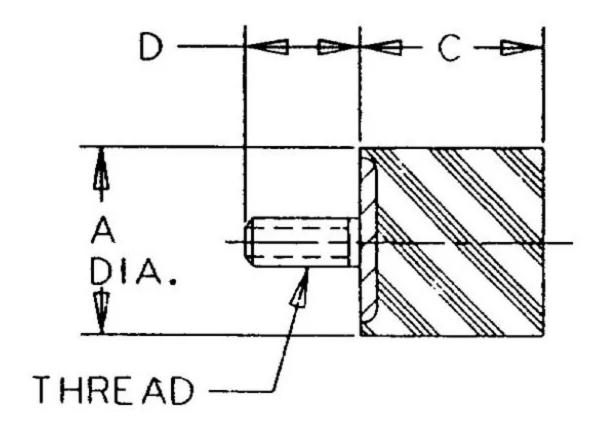

## Specifications

| COMPRESSION STATIC LOAD (LBS)         | 510                |  |
|---------------------------------------|--------------------|--|
| COMPRESSION STATIC LOAD (N)           | 2271               |  |
| COMPRESSION - SPRING RATE KC (LBS/IN) | 84                 |  |
| COMPRESSION - SPRING RATE KC (N/MM)   | 473                |  |
| A (IN)                                | 2.35               |  |
| C (IN)                                | 1.38               |  |
| D (IN)                                | 1.06               |  |
| THREAD SIZE                           | M10                |  |
| DUROMETER                             | 57                 |  |
| ELASTOMER                             | Natural Rubber     |  |
| THREAD TYPE                           | Metric             |  |
| PRODUCT TYPE                          |                    |  |
| MANUFACTURER                          | RPM Mechanical Inc |  |
| TYPE                                  | 3                  |  |
| GRADE PER SAE J429                    | 1                  |  |