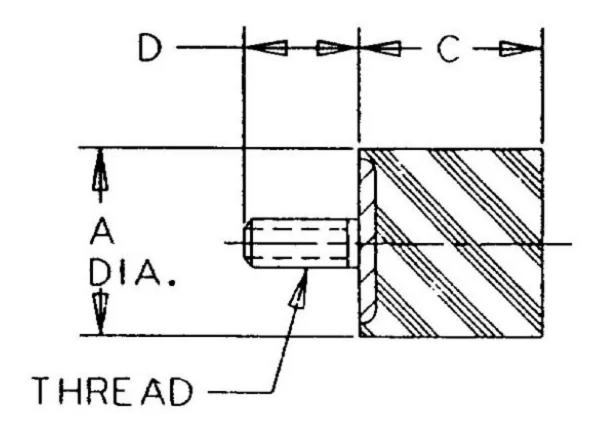

in Sandwich Mounts (Metric Thread) Type 3

## Specifications

| COMPRESSION STATIC LOAD (LBS)         | 770                |  |
|---------------------------------------|--------------------|--|
| COMPRESSION STATIC LOAD (N)           | 3426               |  |
| COMPRESSION - SPRING RATE KC (LBS/IN) | 109                |  |
| COMPRESSION - SPRING RATE KC (N/MM)   | 617                |  |
| A (IN)                                | 2.35               |  |
| C (IN)                                | 1.57               |  |
| D (IN)                                | 1.06               |  |
| THREAD SIZE                           | M10                |  |
| DUROMETER                             | 68                 |  |
| ELASTOMER                             | Natural Rubber     |  |
| THREAD TYPE                           | Metric             |  |
| PRODUCT TYPE                          |                    |  |
| MANUFACTURER                          | RPM Mechanical Inc |  |
| TYPE                                  | 3                  |  |
| GRADE PER SAE J429                    | 1                  |  |