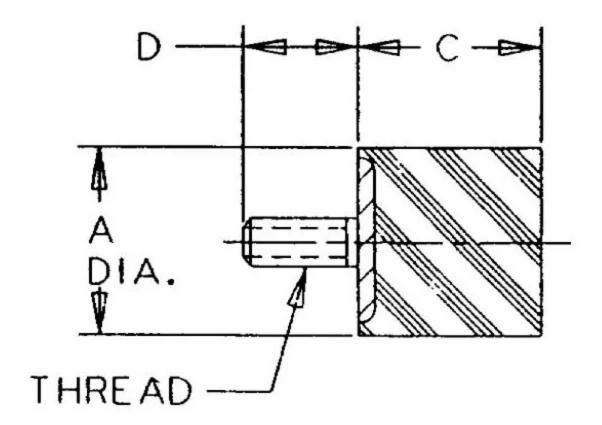

## Specifications

| COMPRESSION STATIC LOAD (LBS)         | 242                |  |
|---------------------------------------|--------------------|--|
| COMPRESSION STATIC LOAD (N)           | 1078               |  |
| COMPRESSION - SPRING RATE KC (LBS/IN) | 30                 |  |
| COMPRESSION - SPRING RATE KC (N/MM)   | 171                |  |
| A (IN)                                | 2.35               |  |
| C (IN)                                | 1.77               |  |
| D (IN)                                | 1.06               |  |
| THREAD SIZE                           | M10                |  |
| DUROMETER                             | 43                 |  |
| ELASTOMER                             | Natural Rubber     |  |
| THREAD TYPE                           | Metric             |  |
| PRODUCT TYPE                          |                    |  |
| MANUFACTURER                          | RPM Mechanical Inc |  |
| TYPE                                  | 3                  |  |
| GRADE PER SAE J429                    | 1                  |  |