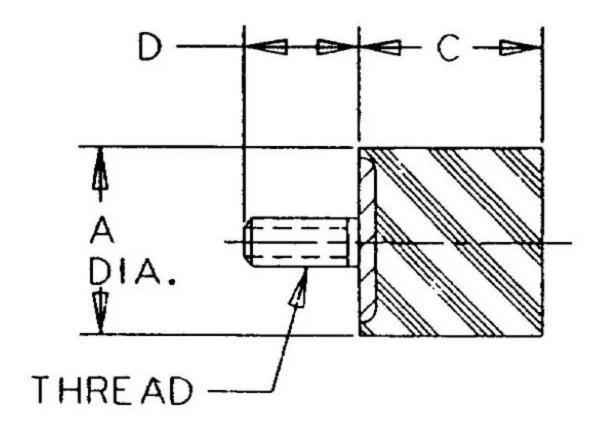

## Specifications

| COMPRESSION STATIC LOAD (LBS)         | 728                |  |
|---------------------------------------|--------------------|--|
| COMPRESSION STATIC LOAD (N)           | 3241               |  |
| COMPRESSION - SPRING RATE KC (LBS/IN) | 91                 |  |
| COMPRESSION - SPRING RATE KC (N/MM)   | 514                |  |
| A (IN)                                | 2.35               |  |
| C (IN)                                | 1.77               |  |
| D (IN)                                | 1.06               |  |
| THREAD SIZE                           | M10                |  |
| DUROMETER                             | 68                 |  |
| ELASTOMER                             | Natural Rubber     |  |
| THREAD TYPE                           | Metric             |  |
| PRODUCT TYPE                          |                    |  |
| MANUFACTURER                          | RPM Mechanical Inc |  |
| TYPE                                  | 3                  |  |
| GRADE PER SAE J429                    | 1                  |  |