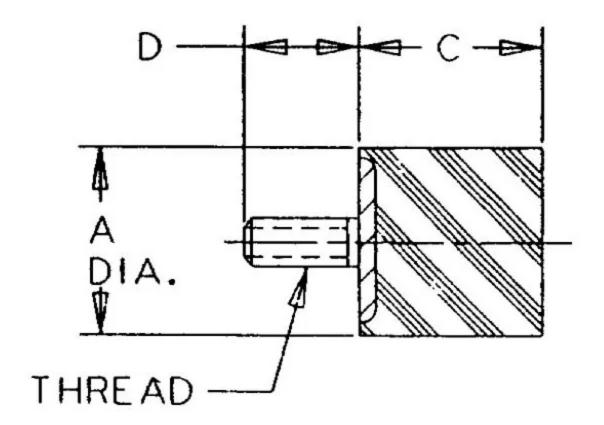

## Specifications

| COMPRESSION STATIC LOAD (LBS)         | 232                |  |
|---------------------------------------|--------------------|--|
| COMPRESSION STATIC LOAD (N)           | 1032               |  |
| COMPRESSION - SPRING RATE KC (LBS/IN) | 26                 |  |
| COMPRESSION - SPRING RATE KC (N/MM)   | 146                |  |
| A (IN)                                | 2.35               |  |
| C (IN)                                | 2                  |  |
| D (IN)                                | 1.06               |  |
| THREAD SIZE                           | M10                |  |
| DUROMETER                             | 43                 |  |
| ELASTOMER                             | Natural Rubber     |  |
| THREAD TYPE                           | Metric             |  |
| PRODUCT TYPE                          |                    |  |
| MANUFACTURER                          | RPM Mechanical Inc |  |
| TYPE                                  | 3                  |  |
| GRADE PER SAE J429                    | 1                  |  |