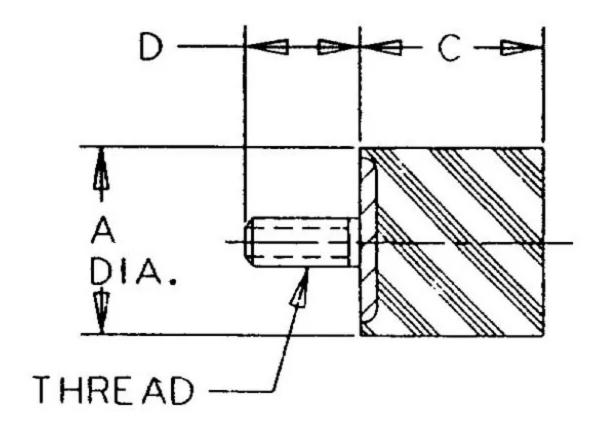

## Specifications

| COMPRESSION STATIC LOAD (LBS)         | 322                |  |
|---------------------------------------|--------------------|--|
| COMPRESSION STATIC LOAD (N)           | 1433               |  |
| COMPRESSION - SPRING RATE KC (LBS/IN) | 33                 |  |
| COMPRESSION - SPRING RATE KC (N/MM)   | 184                |  |
| A (IN)                                | 2 3/4              |  |
| C (IN)                                | 2.15               |  |
| D (IN)                                | 1.18               |  |
| THREAD SIZE                           | M10                |  |
| DUROMETER                             | 43                 |  |
| ELASTOMER                             | Natural Rubber     |  |
| THREAD TYPE                           | Metric             |  |
| PRODUCT TYPE                          |                    |  |
| MANUFACTURER                          | RPM Mechanical Inc |  |
| TYPE                                  | 3                  |  |
| GRADE PER SAE J429                    | 1                  |  |