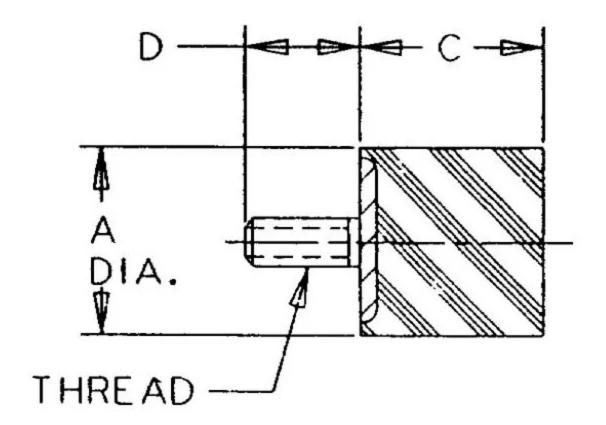

## Specifications

| COMPRESSION STATIC LOAD (LBS)         | 2364               |  |
|---------------------------------------|--------------------|--|
| COMPRESSION STATIC LOAD (N)           | 10516              |  |
| COMPRESSION - SPRING RATE KC (LBS/IN) | 1034               |  |
| COMPRESSION - SPRING RATE KC (N/MM)   | 5842               |  |
| A (IN)                                | 3                  |  |
| C (IN)                                | 0.59               |  |
| D (IN)                                | 1.45               |  |
| THREAD SIZE                           | M12                |  |
| DUROMETER                             | 57                 |  |
| ELASTOMER                             | Natural Rubber     |  |
| THREAD TYPE                           | Metric             |  |
| PRODUCT TYPE                          |                    |  |
| MANUFACTURER                          | RPM Mechanical Inc |  |
| TYPE                                  | 3                  |  |
| GRADE PER SAE J429                    | 1                  |  |