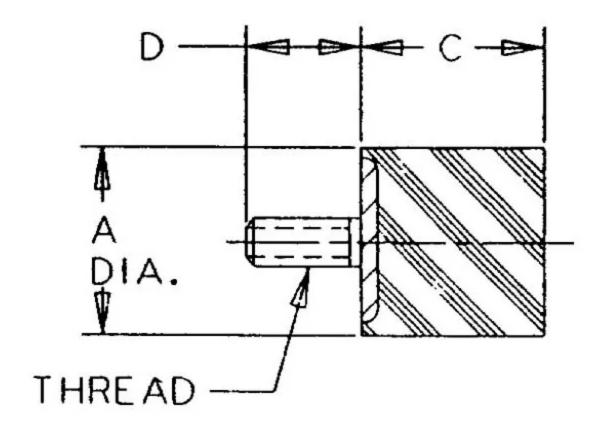

## Specifications

| COMPRESSION STATIC LOAD (LBS)         | 3836               |  |
|---------------------------------------|--------------------|--|
| COMPRESSION STATIC LOAD (N)           | 17066              |  |
| COMPRESSION - SPRING RATE KC (LBS/IN) | 1677               |  |
| COMPRESSION - SPRING RATE KC (N/MM)   | 9481               |  |
| A (IN)                                | 3                  |  |
| C (IN)                                | 0.59               |  |
| D (IN)                                | 1.45               |  |
| THREAD SIZE                           | M12                |  |
| DUROMETER                             | 68                 |  |
| ELASTOMER                             | Natural Rubber     |  |
| THREAD TYPE                           | Metric             |  |
| PRODUCT TYPE                          |                    |  |
| MANUFACTURER                          | RPM Mechanical Inc |  |
| TYPE                                  | 3                  |  |
| GRADE PER SAE J429                    | 1                  |  |