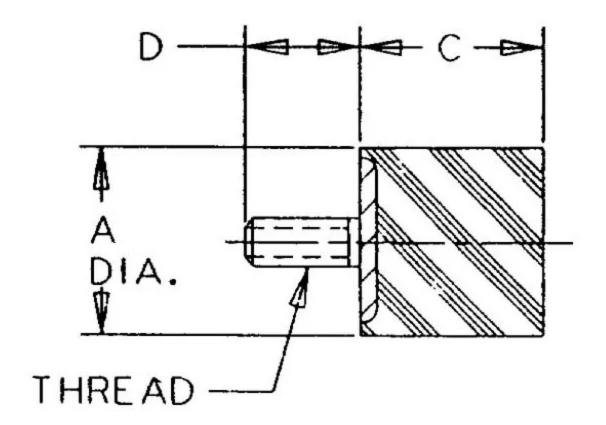

## Specifications

| COMPRESSION STATIC LOAD (LBS)         | 1773               |  |
|---------------------------------------|--------------------|--|
| COMPRESSION STATIC LOAD (N)           | 7887               |  |
| COMPRESSION - SPRING RATE KC (LBS/IN) | 372                |  |
| COMPRESSION - SPRING RATE KC (N/MM)   | 2103               |  |
| A (IN)                                | 3                  |  |
| C (IN)                                | 1.1                |  |
| D (IN)                                | 1.45               |  |
| THREAD SIZE                           | M12                |  |
| DUROMETER                             | 68                 |  |
| ELASTOMER                             | Natural Rubber     |  |
| THREAD TYPE                           | Metric             |  |
| PRODUCT TYPE                          |                    |  |
| MANUFACTURER                          | RPM Mechanical Inc |  |
| TYPE                                  | 3                  |  |
| GRADE PER SAE J429                    | 1                  |  |