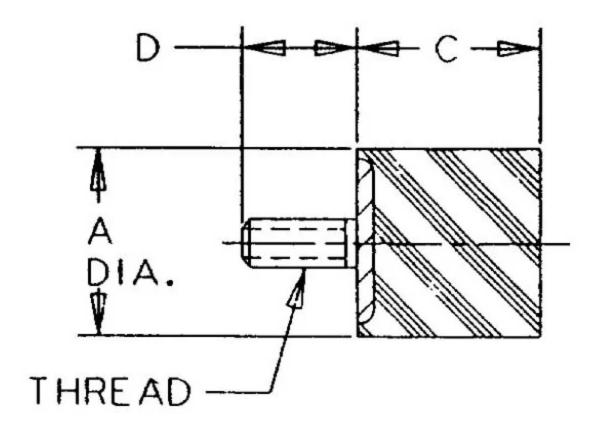

## Specifications

| COMPRESSION STATIC LOAD (LBS)         | 893                |  |
|---------------------------------------|--------------------|--|
| COMPRESSION STATIC LOAD (N)           | 3974               |  |
| COMPRESSION - SPRING RATE KC (LBS/IN) | 142                |  |
| COMPRESSION - SPRING RATE KC (N/MM)   | 803                |  |
| A (IN)                                | 3                  |  |
| C (IN)                                | 1.42               |  |
| D (IN)                                | 1.45               |  |
| THREAD SIZE                           | M12                |  |
| DUROMETER                             | 57                 |  |
| ELASTOMER                             | Natural Rubber     |  |
| THREAD TYPE                           | Metric             |  |
| PRODUCT TYPE                          |                    |  |
| MANUFACTURER                          | RPM Mechanical Inc |  |
| TYPE                                  | 3                  |  |
| GRADE PER SAE J429                    | 1                  |  |