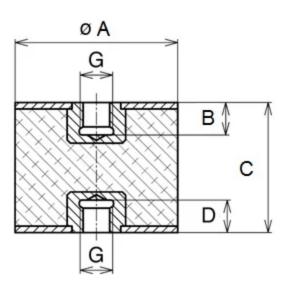

| COMPRESSION STATIC LOAD (LBS)         | 25             |
|---------------------------------------|----------------|
| COMPRESSION STATIC LOAD (N)           | 109            |
| COMPRESSION - SPRING RATE KC (LBS/IN) | 94             |
| COMPRESSION - SPRING RATE KC (N/MM)   | 530            |
| SHEAR STATIC LOAD (LBS)               | 8              |
| SHEAR STATIC LOAD (N)                 | 36             |
| SHEAR - SPRING RATE KS (LBS/IN)       | 7              |
| SHEAR - SPRING RATE KS (N/MM)         | 39             |
| A (IN)                                | 0.31           |
| B (IN)                                | 0.08           |
| C (IN)                                | 0.31           |
| D (IN)                                | 0.08           |
| THREAD SIZE                           | M3             |
| DUROMETER                             | 57             |
| ELASTOMER                             | Natural Rubber |
| PRODUCT TYPE                          |                |
| MANUFACTURER                          | RPM Mechanical |
| ТҮРЕ                                  | 4              |
| GRADE PER SAE J429                    |                |