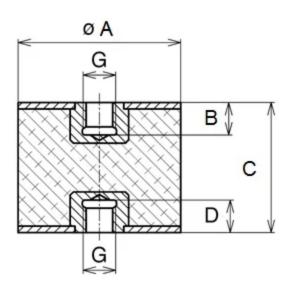

| COMPRESSION STATIC LOAD (LBS)         | 1892           |
|---------------------------------------|----------------|
| COMPRESSION STATIC LOAD (N)           | 8419           |
| COMPRESSION - SPRING RATE KC (LBS/IN) | 119            |
| COMPRESSION - SPRING RATE KC (N/MM)   | 671            |
| SHEAR STATIC LOAD (LBS)               | 631            |
| SHEAR STATIC LOAD (N)                 | 2806           |
| SHEAR - SPRING RATE KS (LBS/IN)       | 29             |
| SHEAR - SPRING RATE KS (N/MM)         | 161            |
| A (IN)                                | 4              |
| B (IN)                                | 0.63           |
| C (IN)                                | 4              |
| D (IN)                                | 0.63           |
| THREAD SIZE                           | M16            |
| DUROMETER                             | 68             |
| ELASTOMER                             | Natural Rubber |
| PRODUCT TYPE                          |                |
| MANUFACTURER                          | RPM Mechanical |
| TYPE                                  | 4              |
| GRADE PER SAE J429                    |                |