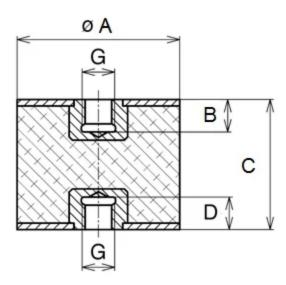

| COMPRESSION STATIC LOAD (LBS)         | 13             |
|---------------------------------------|----------------|
| COMPRESSION STATIC LOAD (N)           | 57             |
| COMPRESSION - SPRING RATE KC (LBS/IN) | 25             |
| COMPRESSION - SPRING RATE KC (N/MM)   | 144            |
| SHEAR STATIC LOAD (LBS)               | 4              |
| SHEAR STATIC LOAD (N)                 | 19             |
| SHEAR - SPRING RATE KS (LBS/IN)       | 3              |
| SHEAR - SPRING RATE KS (N/MM)         | 17             |
| A (IN)                                | 0.38           |
| B (IN)                                | 0.12           |
| C (IN)                                | 0.39           |
| D (IN)                                | 0.12           |
| THREAD SIZE                           | M4             |
| DUROMETER                             | 43             |
| ELASTOMER                             | Natural Rubber |
| PRODUCT TYPE                          |                |
| MANUFACTURER                          | RPM Mechanical |
| TYPE                                  | 4              |
| GRADE PER SAE J429                    |                |