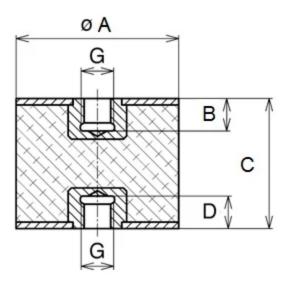

| COMPRESSION STATIC LOAD (LBS)         | 25             |
|---------------------------------------|----------------|
| COMPRESSION STATIC LOAD (N)           | 110            |
| COMPRESSION - SPRING RATE KC (LBS/IN) | 9              |
| COMPRESSION - SPRING RATE KC (N/MM)   | 49             |
| SHEAR STATIC LOAD (LBS)               | 8              |
| SHEAR STATIC LOAD (N)                 | 37             |
| SHEAR - SPRING RATE KS (LBS/IN)       | 2              |
| SHEAR - SPRING RATE KS (N/MM)         | 12             |
| A (IN)                                | 0.59           |
| B (IN)                                | 0.16           |
| C (IN)                                | 1              |
| D (IN)                                | 0.16           |
| THREAD SIZE                           | M4             |
| DUROMETER                             | 57             |
| ELASTOMER                             | Natural Rubber |
| PRODUCT TYPE                          |                |
| MANUFACTURER                          | RPM Mechanical |
| TYPE                                  | 4              |
| GRADE PER SAE J429                    |                |