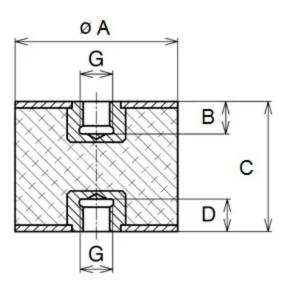

| COMPRESSION STATIC LOAD (LBS)         | 38             |
|---------------------------------------|----------------|
| COMPRESSION STATIC LOAD (N)           | 171            |
| COMPRESSION - SPRING RATE KC (LBS/IN) | 9              |
| COMPRESSION - SPRING RATE KC (N/MM)   | 50             |
| SHEAR STATIC LOAD (LBS)               | 13             |
| SHEAR STATIC LOAD (N)                 | 57             |
| SHEAR - SPRING RATE KS (LBS/IN)       | 2              |
| SHEAR - SPRING RATE KS (N/MM)         | 12             |
| A (IN)                                | 1              |
| B (IN)                                | 0.24           |
| C (IN)                                | 1.18           |
| D (IN)                                | 0.24           |
| THREAD SIZE                           | M6             |
| DUROMETER                             | 43             |
| ELASTOMER                             | Natural Rubber |
| PRODUCT TYPE                          |                |
| MANUFACTURER                          | RPM Mechanical |
| TYPE                                  | 4              |
| GRADE PER SAE J429                    |                |