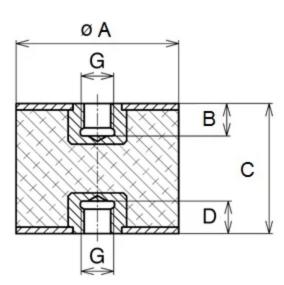

| COMPRESSION STATIC LOAD (LBS)         | 123            |
|---------------------------------------|----------------|
| COMPRESSION STATIC LOAD (N)           | 549            |
| COMPRESSION - SPRING RATE KC (LBS/IN) | 31             |
| COMPRESSION - SPRING RATE KC (N/MM)   | 174            |
| SHEAR STATIC LOAD (LBS)               | 41             |
| SHEAR STATIC LOAD (N)                 | 183            |
| SHEAR - SPRING RATE KS (LBS/IN)       | 6              |
| SHEAR - SPRING RATE KS (N/MM)         | 34             |
| A (IN)                                | 1.57           |
| B (IN)                                | 0.31           |
| C (IN)                                | 1.18           |
| D (IN)                                | 0.31           |
| THREAD SIZE                           | M8             |
| DUROMETER                             | 43             |
| ELASTOMER                             | Natural Rubber |
| PRODUCT TYPE                          |                |
| MANUFACTURER                          | RPM Mechanical |
| TYPE                                  | 4              |
| GRADE PER SAE J429                    |                |