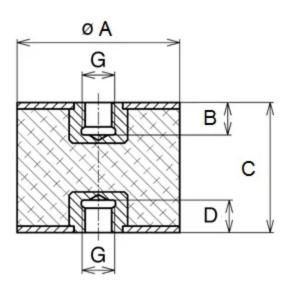

| COMPRESSION STATIC LOAD (LBS)         | 220            |
|---------------------------------------|----------------|
| COMPRESSION STATIC LOAD (N)           | 981            |
| COMPRESSION - SPRING RATE KC (LBS/IN) | 55             |
| COMPRESSION - SPRING RATE KC (N/MM)   | 310            |
| SHEAR STATIC LOAD (LBS)               | 73             |
| SHEAR STATIC LOAD (N)                 | 327            |
| SHEAR - SPRING RATE KS (LBS/IN)       | 9              |
| SHEAR - SPRING RATE KS (N/MM)         | 53             |
| A (IN)                                | 2              |
| B (IN)                                | 0.39           |
| C (IN)                                | 1.38           |
| D (IN)                                | 0.39           |
| THREAD SIZE                           | M10            |
| DUROMETER                             | 43             |
| ELASTOMER                             | Natural Rubber |
| PRODUCT TYPE                          |                |
| MANUFACTURER                          | RPM Mechanical |
| TYPE                                  | 4              |
| GRADE PER SAE J429                    |                |